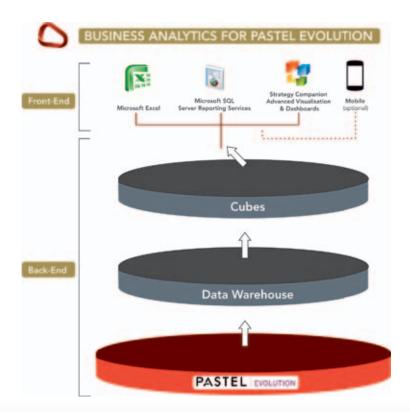

## Business Analytics for Pastel Evolution provides:

- A full business intelligence data warehouse
- An easy-to-use front-end reporting capability
- Pre-built industry reports and dashboards for:
  - Sales
  - Accounts Payable
  - Inventory
  - Accounts Receivable
  - More than 45 KPIs with various measures for Warehouse, Customer, Product Category and Time are provided in the solution
- Compliance with IT Governance and Audit:
  - Storing snapshots of inventory and sales history
  - Generating documentation for your complete solution
  - Automatically backing-up all application data