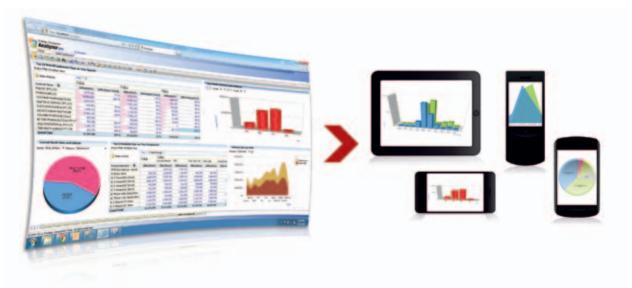

### Build once and deploy to all mobile devices.

Create mobile BI reports and deploy to your Employees, Customers or Partners using their mobile devices of choice.